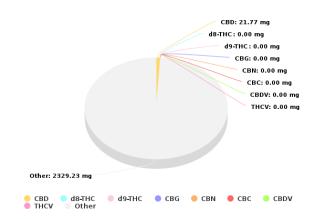

## **CERTIFICATE OF ANALYSIS**

| CANNABINOIDS ANALYSIS |                   |        |       |
|-----------------------|-------------------|--------|-------|
| CBD                   | 0.93 % (21.77 mg) | d8-THC | < L0Q |
| d9-THC                | < LOQ             | CBG    | < L0Q |
| CBN                   | < LOQ             | CBC    | < LOQ |
| CBDV                  | < L0Q             | THCV   | < LOQ |
| TOTAL CANNARINOIDS    |                   |        |       |

0.93 % (21.77 mg)

LOQ = Limit of Quantification; 0.01%

This product has been Quality Control tested by Canalyse. Values reported relate only to the product tested. This Certificate shall not be reproduced without the written approval of Canalyse. For more information visit the website: https://canalyse.nl