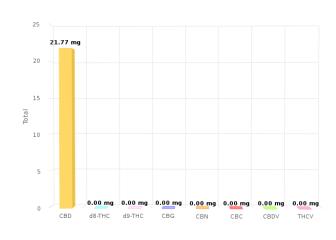

## **CERTIFICATE OF ANALYSIS**

| CANNABINOIDS ANALYSIS |                   |        |       |
|-----------------------|-------------------|--------|-------|
| CBD                   | 0.93 % (21.77 mg) | d8-THC | < L0Q |
| d9-THC                | < LOQ             | CBG    | < L0Q |
| CBN                   | < LOQ             | CBC    | < LOQ |
| CBDV                  | < L0Q             | THCV   | < LOQ |
| TOTAL CANNARINOIDS    |                   |        |       |

0.93 % (21.77 mg)

LOQ = Limit of Quantification; 0.01%

This product has been Quality Control tested by Canalyse. Values reported relate only to the product tested. This Certificate shall not be reproduced without the written approval of Canalyse. For more information visit the website: https://canalyse.nl